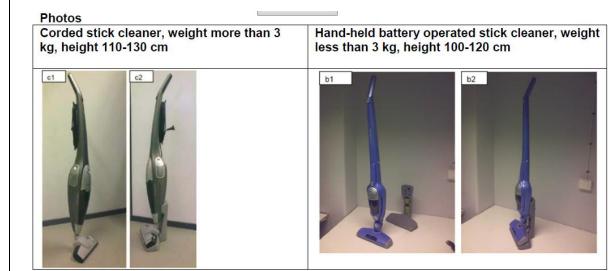

| ECS operational staff meeting household appliances decision sheet     |                                                                                                                                              |                                                                                       |                                                                                    |                                  | OSM HA N°463                                                        |  |
|-----------------------------------------------------------------------|----------------------------------------------------------------------------------------------------------------------------------------------|---------------------------------------------------------------------------------------|------------------------------------------------------------------------------------|----------------------------------|---------------------------------------------------------------------|--|
| Sub cl.                                                               | Meeting                                                                                                                                      | Agenda item                                                                           | Document                                                                           |                                  |                                                                     |  |
| 20.1                                                                  | 25                                                                                                                                           | 7.2.1                                                                                 | SE/03/2011                                                                         |                                  |                                                                     |  |
| Standard                                                              | EN 60335-2-2                                                                                                                                 |                                                                                       | Date                                                                               | 2017-02-08                       |                                                                     |  |
| Question                                                              | 120 cm (see l<br>Shall the prod<br>Q2:Corded st<br>c2);Shall the<br>Q3 .ln additio                                                           | b1 and b2)<br>luct pass the stabilit<br>ick cleaner, weight r<br>product pass the sta | y test according a<br>nore than 3 kg, h<br>bility test accord<br>now if sub-clause | 21.1.<br>neight 110<br>ing 21.1. | han 3 kg, height 100-<br>0-130 cm. (see c1 and of A11 is applicable |  |
| Decision                                                              | Q1: b1 and b2 Yes if it is a charging stand and not fixed, no if it just a stand Q2: c1 and c2:Yes Q3: when the stability test is applicable |                                                                                       |                                                                                    |                                  |                                                                     |  |
| Explanatory notes                                                     |                                                                                                                                              |                                                                                       |                                                                                    |                                  |                                                                     |  |
| Photos Corded stick cleaner, weight more than 3 kg, height 110-130 cm |                                                                                                                                              |                                                                                       | d-held battery op<br>than 3 kg, heigh                                              |                                  | ck cleaner, weight<br>cm                                            |  |